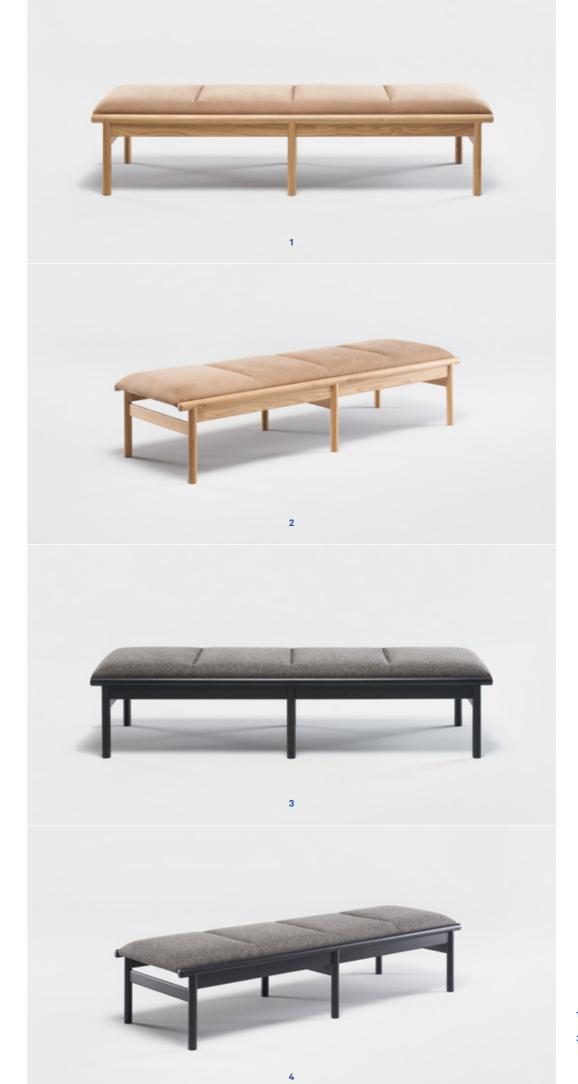

The smart Neuf daybed makes itself a versatile element in open living spaces. Soft upholstered seating, with repeated folds, adds warmth and contrast to the rectilinear oak frame. Like the lounge chair, it has a bold outline thanks to an unusual joint detail by designer Rui Alves — where two round sections meet, one disappears into the other in an exquisitely formed peak.

## Design Rui Alves, 2018 Material Frame: Solid oak Upholstery: High-density polyurethane foam Colour Solid oak frame available in 2 finishes: — light oak — black oak Fabric: Range 2-9 Leather: Range 1-4 Assembly Assembled

600

Neuf daybed # 7002-51

1810

 1-2 \_\_\_\_\_ Neuf daybed in light oak and nubuck leather
3-4 \_\_\_\_\_ Neuf daybed in black oak and Silk, Imeon